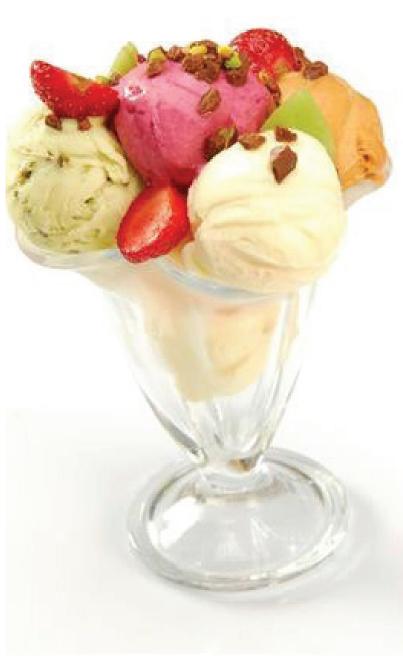

#### Sensational Sweets and gelato

Choose from our wide variety of sensational sweets and gelato in the Florence & Ferrari store.

You can have it warmed up on a plate when eating in the store or wrapped up when you're taking it away.

**ALL DAY SWEETS AND GELATO** 

## ALL DAY SWEETS AND GELATO