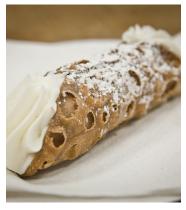

#### Sensational Sweets and gelato

Choose from our wide variety of sensational sweets and gelato in the Florence & Ferrari store.

You can have it warmed up on a plate when eating in the store or wrapped up when you're taking it away.

**ALL DAY SWEETS AND GELATO** 

## ALL DAY SWEETS AND GELATO