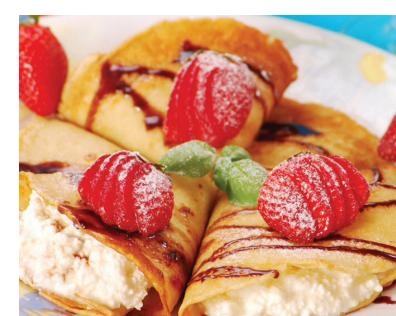

## ALL DAY BREAKFAST

| ADD                                                                                                                                                                        |                                                                      |
|----------------------------------------------------------------------------------------------------------------------------------------------------------------------------|----------------------------------------------------------------------|
| Rosemary potato hash<br>Cannellini bean ragu<br>Italian sausages (2)<br>Mushrooms<br>Baby spinach<br>Shaved lean ham<br>Roast tomato<br>Smoked salmon<br>Bacon (2 rashers) | 2.50<br>2.50<br>3.40<br>3.00<br>2.00<br>2.50<br>2.50<br>4.00<br>4.00 |
| Vienna style french toast with icing sugar and maple syrup. (HS) (V)                                                                                                       | 8.50                                                                 |
| Fruit and nut muesli with greek yoghurt and honey HS V                                                                                                                     | 8.60                                                                 |
| Italian ricotta pancakes with maple syrup, ice-cream, and whipped cream (V)                                                                                                | 9.90                                                                 |
| ADD                                                                                                                                                                        |                                                                      |
| Mixed berries<br>Ice-cream and whipped cream<br>Fresh sliced strawberries                                                                                                  | 2.50<br>1.10<br>2.50                                                 |
| Two slices of fruit toast V<br>Two slices of toast V<br>Two slices of Soy Lineseed V<br>Two slices of black bread Rye V<br>Buttered and served with your choice of         | 3.50<br>3.00<br>3.00<br>3.00                                         |